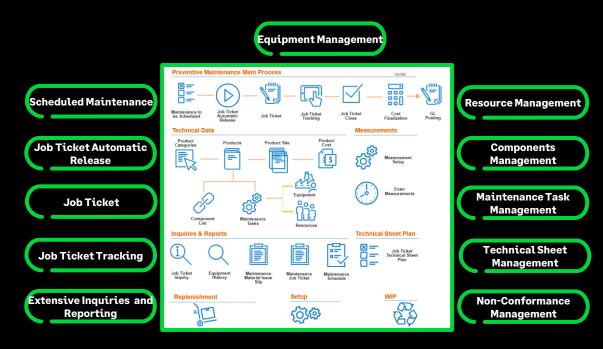

### **Preventive Maintenance gets more flexible**

:: Flexible viewing options: New Inquiry functions E.g. measurement history and equipment schedule

:: Better tracking on Job Ticket screen: Job ticket origin management

:: Streamlined navigation: product filtering and tunnelthrough to a job ticket from equipment history

:: Flexible setup options: define number of entries and days

:: Equipment assignment: to Job ticket header/ Maintenance task header