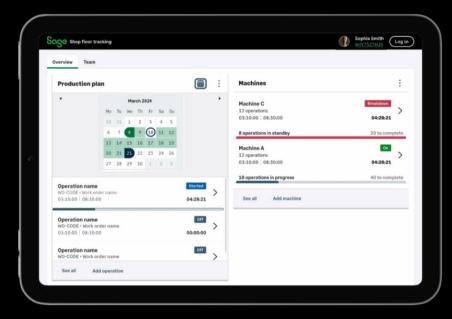

### A new Sage Cloud App, now available for Sage X3

Sage Shop Floor Control is a new cloud-based application designed for ease of use by mid-sized manufacturers who want to streamline their shop floor operations.

This ready-to-use app extends Sage X3 empowering our customers to collect execution data, track progress, monitor resource usage, visualize production status and manage their operators – all with a best-in-class user experience.

It's the key to unlocking a streamlined shop floor, boosting efficiency, and maximizing production potential.

Find out more on the dedicated Intro presentation to Sage Shop Floor Control.

Compatible with 2024 R2 and future releases