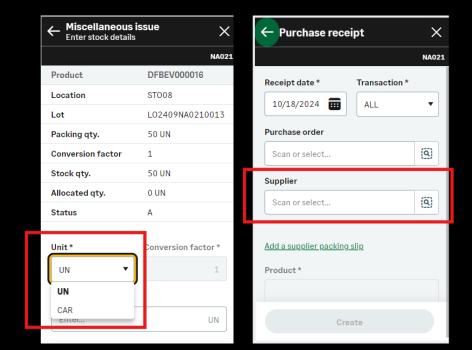

### **Mobile Automation: Enhanced User Experience and Extensibility**

:: Extended customization: core Mobile Automation pages are exposed in the X3 Builder Developer Studio, to streamline extensions

:: Choose the Stock Unit, even if it is different from the stock line, on Misc. Issue and Intersite transfers

:: New default values in Mobile Automation settings: you can now define a default location on Misc. Receipt, Purchase Receipt and Intersite Receipt

- :: More flexible search options:
- Search a supplier by its name on Purchase receipts
- Search a stock count line by product UPC code on Stock Counts.

:: Easier selection of stock lines and LPN on Pick Tickets with global allocation, and on Misc. Issues and Intersite transfers via a new "Select By Identifier" menu option