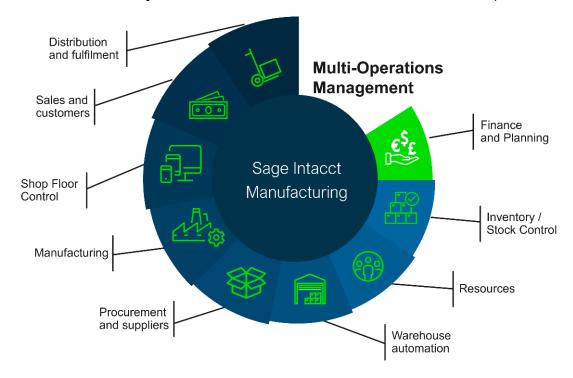

# Modernising Manufacturing

Sage Intacct Manufacturing provides a cloud native solution that helps manufacturers gain real time visibility into their entire chain of operations from purchasing, production, inventory to sales. By combining Sage Intacct Manufacturing with Sage Intacct you can comprehensively manage **financials & accounting, manufacturing and operations** though a single solution. Sage Intacct Manufacturing is designed to scale and offers unrivalled integration and customisation capabilities to discrete manufacturers.

### **Key Features**

- Comprehensive operations functionalities:
  - Bill of Materials, resource planning, routing, cost control, inventory management, work order planning, costing and tracking
- Customisable and automated dashboards
- Multi-currency
- Multi-language
- Powered by APIs
- Guided contextual workflow